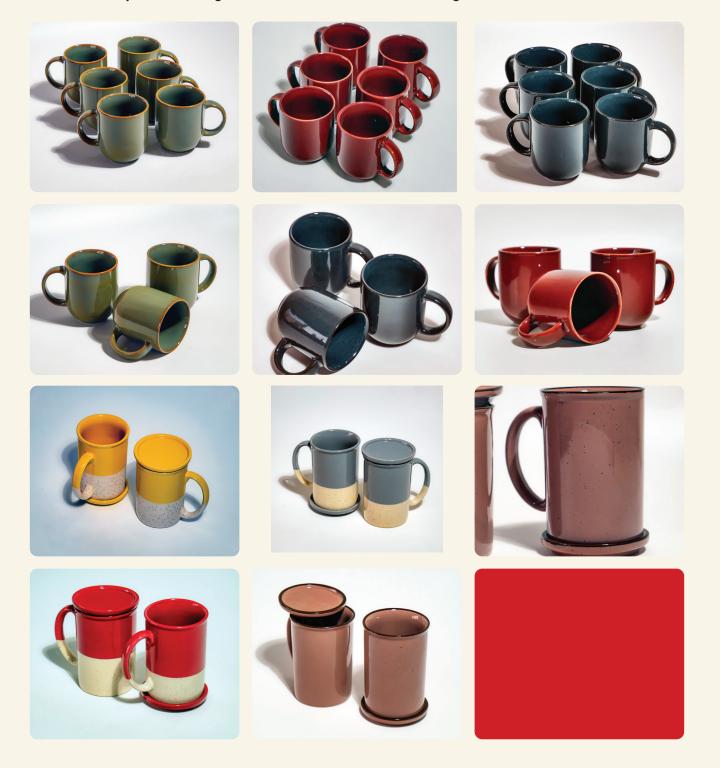

## MUGS & MILK MUGS

Moments in a Mug

Whether it's your morning chai or bedtime cocoa, our mugs are here to hold comfort.

# MUGS & MILK MUGS

#### Moments in a Mug

Whether it's your morning chai or bedtime cocoa, our mugs are here to hold comfort.